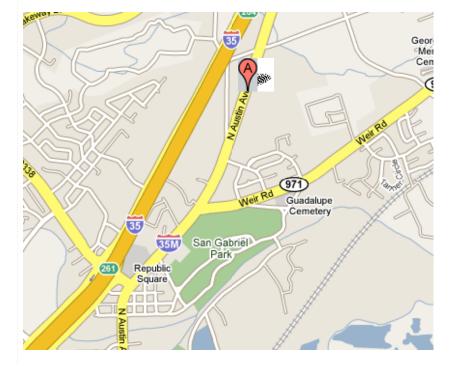

## Maps and Directions :: Athletic Complex & Birkelbach Field

Athletic Complex & Birkelbach Field (Behind Georgetown High School) 2275 N. Austin Avenue Georgetown, Texas 78626

View Larger Map

## **Directions:**

- Coming from I-35, take the RM 2338 (Williams Drive) exit and go east on Williams Drive.
- Williams Drive ends in a T intersection at Austin Avenue. Turn left onto Austin Avenue (Business I-35).
- The Georgetown High School Campus will be approximately one mile north on the right side of Austin Avenue. Landmarks you will pass prior to reaching the PAC include the Georgetown Recreation Center and the intersection with FM 971.
- VISITORS' SIDE: Just past Parkview Place Apartments on Austin Avenue, turn right into the Performing Arts Center parking lot. Continue around behind the Performing Arts Center to access the athletic complex.